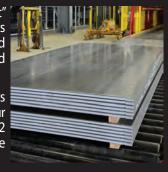

When you must have "stay flat" steel, Stretcher Leveling beats temper pass every time. Red Bud Stretcher Levelers more than stand the "test of time".

We have 5 times as many units installed as the top competitor. Our cycle times - coils run per shift - are 2 to 3 times higher. Installation time can be as little as 1 week.