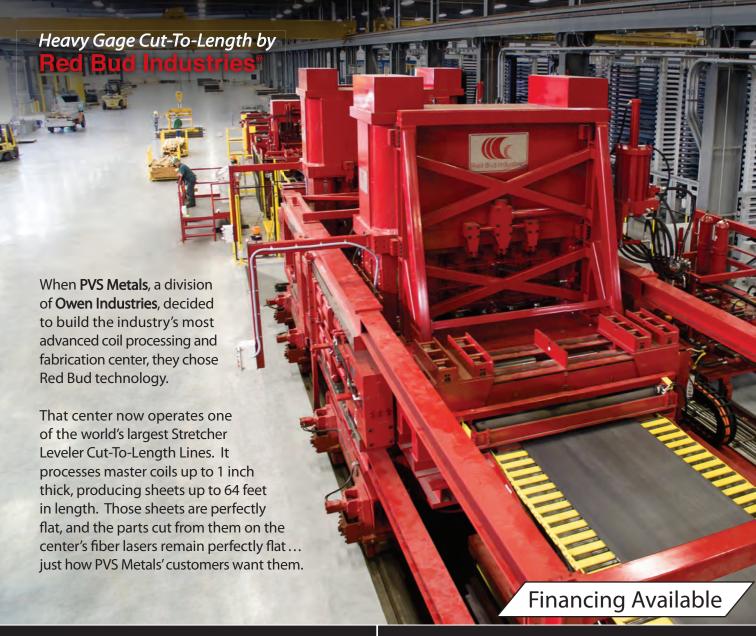

Coiled plate and high strength steel are tough on equipment and productivity. Our systems are "mill grade" and stand up to the challenge.

Red Bud CTL Plate Lines have "brains" to match their brawn: industry-leading automation, monitoring and diagnostics, plus top-rated service and support.

When you must have "stay flat" steel, Stretcher Leveling beats temper pass every time. Red Bud Stretcher Levelers more than stand the "test of time".

We have 5 times as many units installed as the top competitor. Our cycle times - coils run per shift - are 2 to 3 times higher. Installation time can be as little as 1 week.