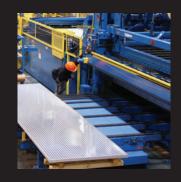

The leader in high production blanking – *over 500 systems* – Red Bud leads in real world blank tolerance: ± 0.005".

Fast changeover plus handsfree threading keeps surface sensitive material clean. The Automated CNC Slitting Head makes multi-blanking set up fast and foolproof.