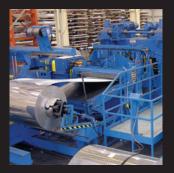

The leader in high production blanking – *over 500 systems* – Red Bud leads in real world blank tolerance: ± 0.005".

Fast changeover plus handsfree threading keeps surface sensitive material clean. The Automated CNC Slitting Head makes multi-blanking set up fast and foolproof.