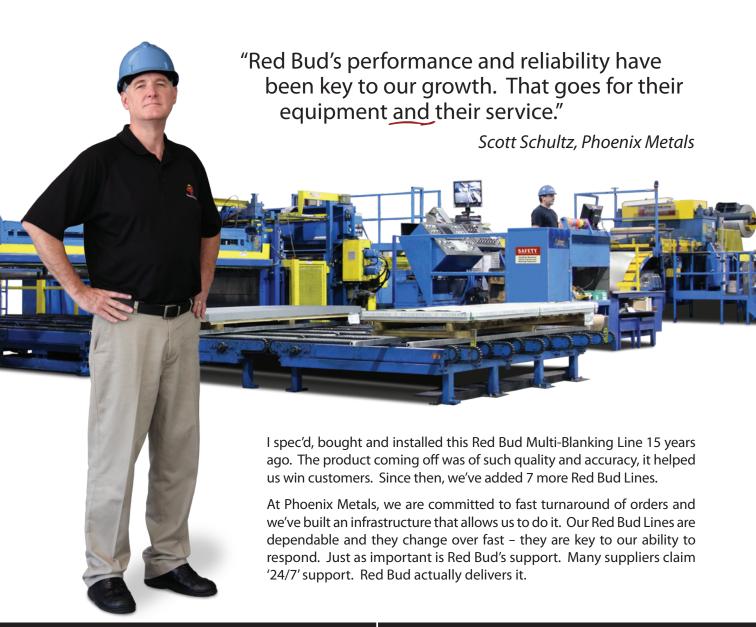

The leader in high production blanking – *over 500 systems* – Red Bud leads in real world blank tolerance: ± 0.005".

Fast changeover plus handsfree threading keeps surface sensitive material clean. The Automated CNC Slitting Head makes multi-blanking set up fast and foolproof.