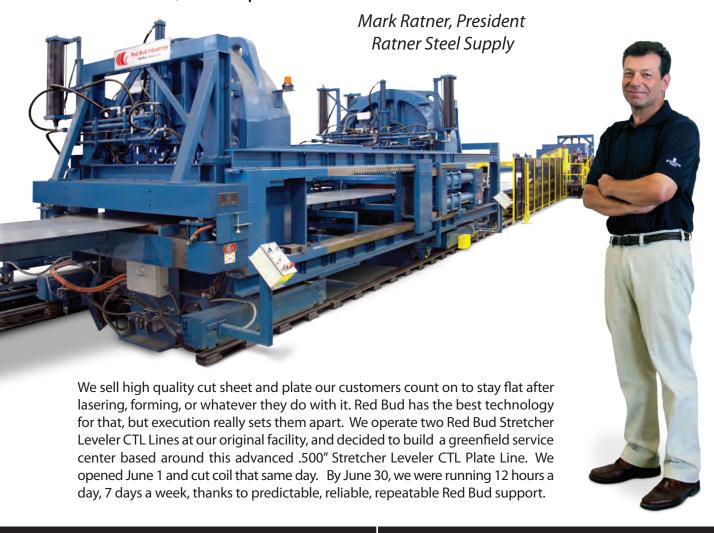

## "Customers choose us because our product is predictable, reliable, and repeatable. Same reasons we choose Red Bud."

Ratner Steel runs hot roll plate up to 1/2", but Red Bud makes CTL Lines for coiled plate up to .750" x 96".

Red Bud CTL Plate Lines lead the pack in throughput. Why? Industry-leading automation: coil load/thread, the patented Grip Feed System, and stacking and bundle conveyor designs.

Red Bud brought innovative Stretcher Leveling technology to the industry and has over 35 installations worldwide.