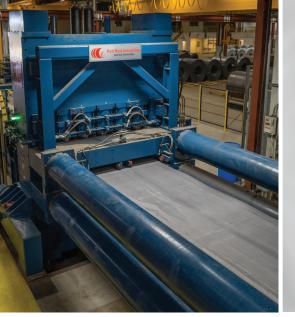

Since 1986, Ratner Steel has been a leading supplier to fabricators, OEMs, and regional service centers. With three locations in the United States, located in Roseville, MN; Portage, IN; and Osceola, AR, their state-of-the-art Stretcher Leveling and Cut-To-Length Equipment is able to supply customers with exactly what they need, where and when they need it.

"We bought our first Red Bud Industries Stretcher Leveler in 2008. Since then, we have installed two Stretcher Levelers in Portage, IN, and one in Osceola, AR. Our latest addition produces flat, stress free material up to 0.625" thick by 76" wide."