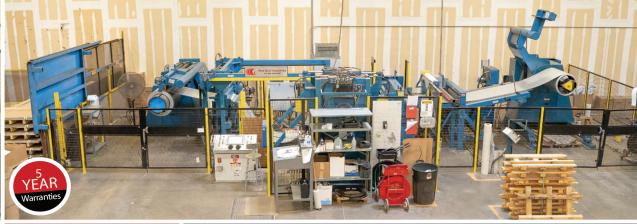

Petersen's Acworth, Georgia, location currently has three Red Bud Lines in operation. Their newest, a Light Gauge Slitting Line, proved to be the solution for all of their facilities. The low-cost, small-footprint Slitting Line has been replicated at each of Petersen's locations and has helped them capture market space and grow their capacity fivefold.