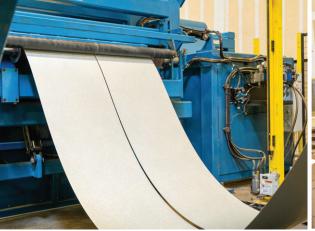

Petersen's Acworth, Georgia, location currently has three Red Bud Lines in operation. Their newest, a Light Gauge Slitting Line, proved to be the solution for all of their facilities. The low-cost, small-footprint Slitting Line has been replicated at each of Petersen's locations and has helped them capture market space and grow their capacity fivefold.