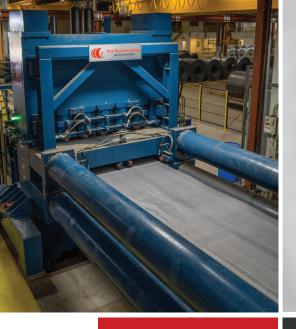

Since 1986, Ratner Steel has been a leading supplier to fabricators, OEMs, and regional service centers. With three locations in the United States, located in Roseville, MN; Portage, IN; and Osceola, AR, their state-of-the-art Stretcher Leveling and Cut-To-Length Equipment is able to supply customers with exactly what they need, where and when they need it.

"We bought our first Red Bud Industries Stretcher Leveler in 2008. Since then, we have installed two Stretcher Levelers in Portage, IN, and one in Osceola, AR. Our latest addition produces flat, stress free material up to 0.625" thick by 76" wide."