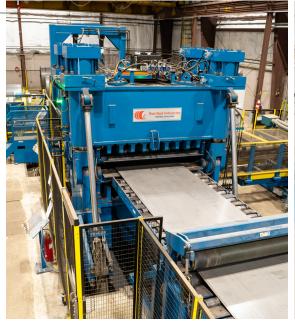

## Improving Efficiency

**Coil Steel Processing** serves the truck and trailer, roll-off container and tank manufacturers, as well as other industries that utilize laser cutting tables. With the proliferation of lasers, the process of making memory-free sheets became more and more important, and Coil Steel Processing knew that they had to make a move. This is when Red Bud Industries entered the scene.

Red Bud's Stretcher Leveler was exactly what Coil Steel Processing was looking for. Red Bud's outstanding reputation for customer service and dedication to their customers made their choice easy. While the purchase of the new Cut-To-Length Line was going to expand their business, Coil Steel Processing knew that they also needed to improve the layout of their building.