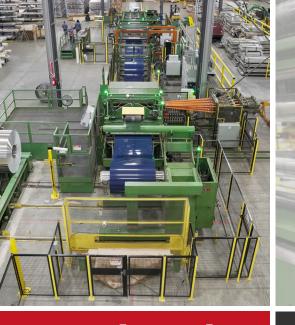

## **Expanding Capabilities**

**Champagne Metals** is an aluminum service center and processor that has been in business for 25 years. They are headquartered in Glenpool, Oklahoma, and also have facilities in Lebanon, Missouri, and Middlebury, Indiana. They serve all of North America, mostly in the automotive and industrial markets.

Champagne Metals was looking to expand their capabilities, specifically in the multi-blanking industry. Since they do not process standard material day in and day out, Red Bud Industries' ability to customize a coil processing line to their exact specifications and needs was very important to them. They also needed a vendor that they could trust to stand behind their machinery after the sale and Red Bud delivered.